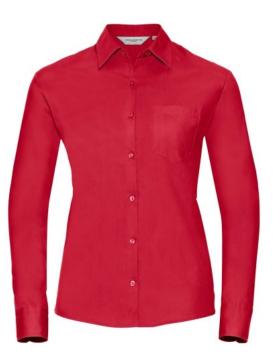

#### Colors

Specification

RUSSELL women's long sleeve shirt PURE COTTON.Elegant and very durable shirt with the comfort of pure cotton.Classic collar without buttons, one button on cuff, pocket on the right.100% Poplim cotton, 120/125 g / m2.Laundry at 40 degrees .EASY CARE - Dries fast, easy to iron classic M red